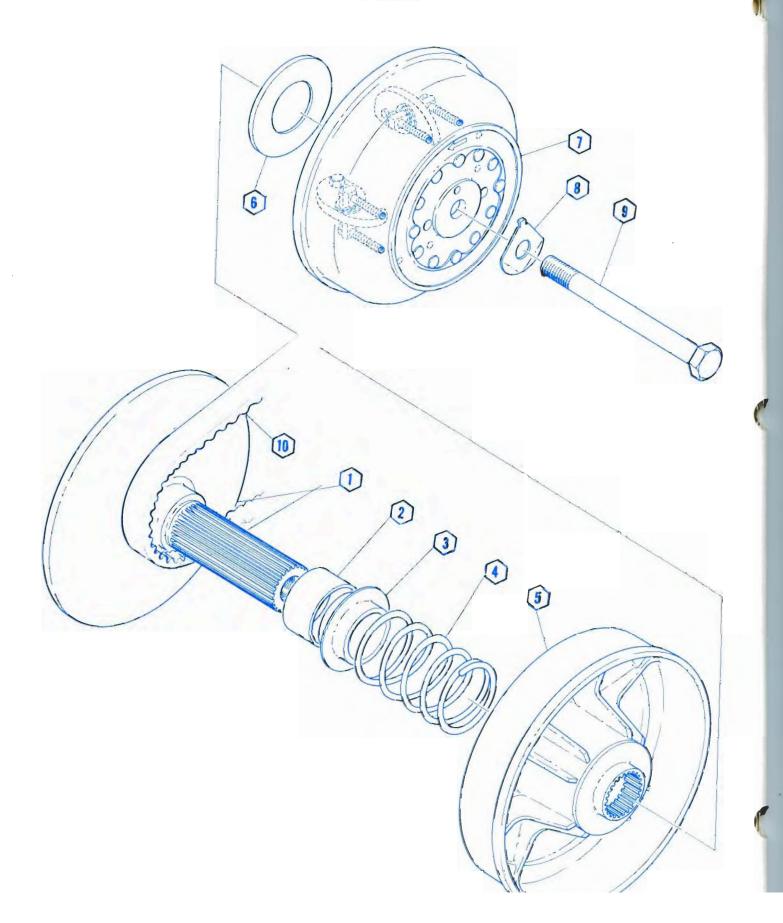

BRAKE

## BRAKE 05-19

### BRAKE

|     |         | BRAKE                   |    |
|-----|---------|-------------------------|----|
| NO. | Indler  | DESCRIPTION             | 91 |
| -   | 181847  | Assembly Brake          | 1  |
| 1   | -070087 | • Nut 916507            | 1  |
| 2   | 912615  | Washer                  | 1  |
| 3   | 181896  | • Lever                 | 1  |
| 4   | 181900  | Bracket                 |    |
| 5   | 181898  | • Puck 1/2"             |    |
| 6   | 181899  | • Puck 5/16"            | 1  |
| 7   | 181895  | Cap Screw, Sleeve & Nut | 1  |
| 8   | 070041  | Clevis                  |    |
| 9   | 914418  | Jam Nut Hex.            |    |
| 10  | 181951  | Extension               |    |
| 11  | 910100  | Cap Screw               | 2  |
| 12  | 916709  | Shack Washer            | 2  |
| 13  | 912830  | Washer                  |    |
| 14  | 181969  | Spring                  |    |
| 15  | 181944  | Brake Cable with Wire   |    |
| -   |         |                         |    |
|     |         |                         |    |
|     |         |                         |    |
| _   |         |                         |    |
|     |         |                         |    |
|     |         |                         |    |
|     |         |                         |    |
|     |         |                         |    |
|     |         |                         |    |
|     |         |                         |    |
|     |         |                         |    |
|     |         |                         |    |
| -   |         |                         |    |
|     |         |                         |    |
| -   |         |                         |    |
|     |         |                         |    |
| _   |         |                         |    |
|     |         |                         |    |
|     |         |                         |    |
|     |         |                         |    |
|     |         |                         |    |
|     |         |                         |    |
|     |         |                         |    |
|     |         |                         |    |
|     |         |                         |    |
|     |         |                         |    |
|     |         |                         |    |
|     |         |                         |    |
|     |         |                         |    |
| -   |         |                         |    |
|     |         |                         |    |