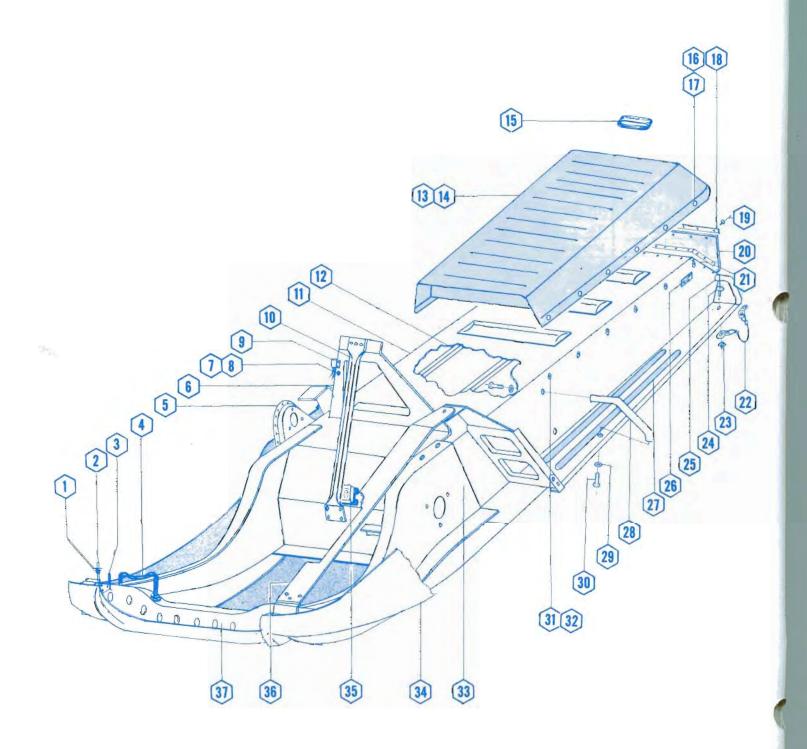

|          |

STEERING 09-27





### BODY & SEAT 10-29

|     |                     |                                         | BODY & SEAT |
|-----|---------------------|-----------------------------------------|-------------|
|     |                     | <b>BODY &amp; SEAT</b>                  | -14.6       |
| NO. | Indler              | DESCRIPTION                             | QTY         |
| 1   | 181893              | Spring                                  | 2           |
| 2   | 181926              | Hood Pin R.H.                           | 1           |
| 2   | 181927              | Hood Pin L.H.                           | 1           |
| -   | 916407              | Rivet (Hood Pin)                        | 6           |
| 3   | 181929              | Stopper Steering                        | 1           |
|