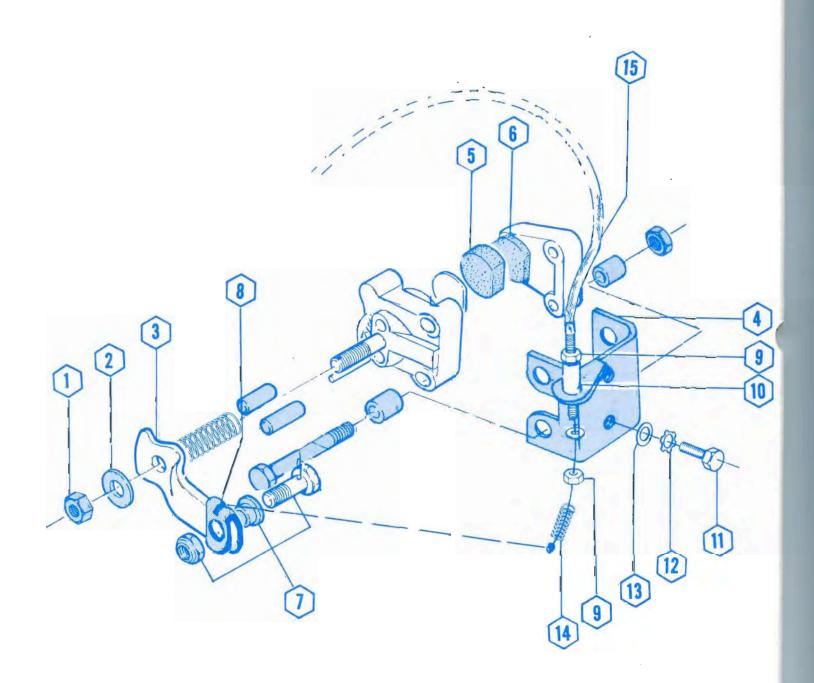

BRAKE

## BRAKE 05-19

### BRAKE

|     |         | BRAKE                   |    |
|-----|---------|-------------------------|----|
| NO. | Indler  | DESCRIPTION             | 91 |
| -   | 181847  | Assembly Brake          | 1  |
| 1   | -070087 | • Nut 916507            | 1  |
| 2   | 912615  | Washer                  | 1  |
| 3   | 181896  | • Lever                 | 1  |
| 4   | 181900  | Bracket                 |    |
| 5   | 181898  | • Puck 1/2"             |    |
| 6   | 181899  | • Puck 5/16"            | 1  |
| 7   | 181895  | Cap Screw, Sleeve & Nut | 1  |
| 8   | 070041  | Clevis                  |    |
| 9   | 914418  | Jam Nut Hex.            |    |
| 10  | 181951  | Extension               |    |
| 11  | 910100  | Cap Screw               | 2  |
| 12  | 916709  | Shack Washer            | 2  |
| 13  | 912830  | Washer                  |    |
| 14  | 181969  | Spring                  |    |
| 15  | 181944  | Brake Cable with Wire   |    |
| -   |         |                         |    |
|     |         |                         |    |
|     |         |                         |    |
| _   |         |                         |    |
|     |         |                         |    |
|     |         |                         |    |
|     |         |                         |    |
|     |         |                         |    |
|     |         |                         |    |
|     |         |                         |    |
|     |         |                         |    |
|     |         |                         |    |
| -   |         |                         |    |
|     |         |                         |    |
| -   |         |                         |    |
|     |         |                         |    |
| _   |         |                         |    |
|     |         |                         |    |
|     |         |                         |    |
|     |         |                         |    |
|     |         |                         |    |
|     |         |                         |    |
|     |         |                         |    |
|     |         |                         |    |
|     |         |                         |    |
|     |         |                         |    |
|     |         |                         |    |
|     |         |                         |    |
|     |         |                         |    |
| -   |         |                         |    |
|     |         |                         |    |