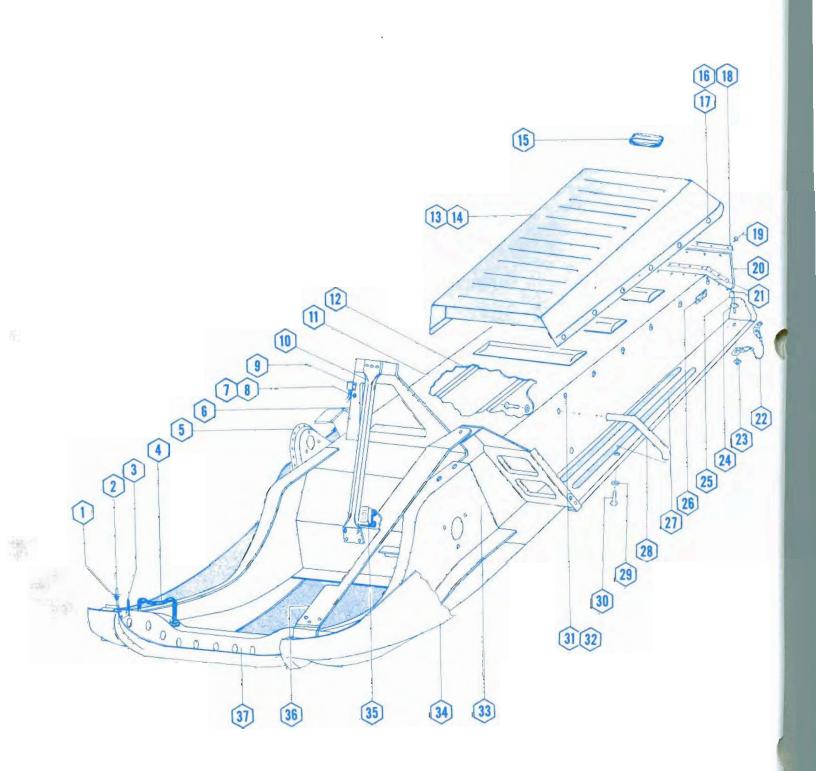

| 5           |
| 20  | 181818              | Mud Flap                                | 1           |
| 21  | 181199              | Tunnel Rear                             | 1           |
| -   | 916407              | Rivet (Tunnel Rear)                     | 18          |
| 22  | 181848              | Lanyard Mud Flap                        | 2           |
| 23  | 916525              | Square Washer                           | 4           |
| 24  | 916744              | Rivet Lanyard                           | 4           |
| 25  | 181488              | Lift Handle L.H. Rear                   | 1           |
| 25  | 181489              | Lift Handle R.H. Rear                   | 1           |
| 26  | 420318              | Reflector Bed 20828                     | 2           |



### BODY & SEAT 10-31

|     |                       |                            |                  | BODY & SEAT 10-3 |
|-----|-----------------------|----------------------------|------------------|------------------|
|     |                       | BOD                        | Y & SEAT         | 4.4313.320       |
| NO. | Inaler                |                            | DESCRIPTION      | OTY.             |
| 27  | 181318                | Non-Skip Strips            |                  | 4                |
| 28  | 181544                | Stirrup                    |                  | 2                |
| 29  | 181556                | Washer                     |                  | 4                |
| 30  | 916745                | Cap Screw                  |                  | 6