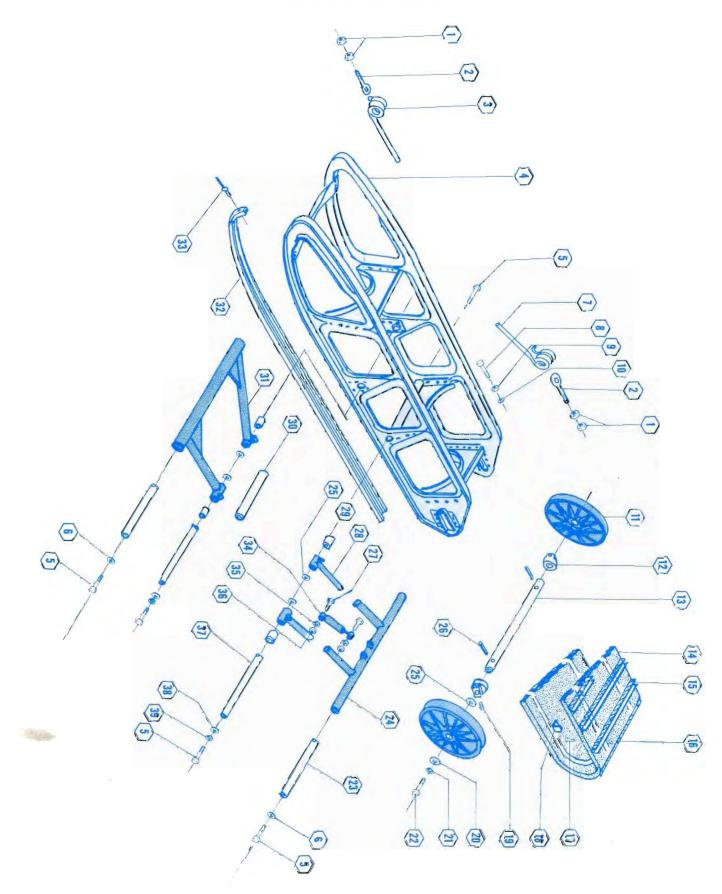

### **FRONT SHAFT**

## **FRONT SHAFT**

|     |        | FRONT SHAFT      | 4,4313 |
|-----|--------|------------------|--------|
| 10. | Ingler | DESCRIPTION      | OTY.   |
| 1   | 914154 | Carriage Bolt    | 3      |
| 2   | 181271 | "O" Ring         | 1      |
| 3   | 181273 | Gasket Flangette | 1      |
| 4   | 912725 | Nut              | 6      |
| 5   | 181953 | Drive Sprocket   | 2      |
| 6   | 181904 | Drive Shaft Hex. | 1      |
| 7   | 916997 | Roll Pin         | 2      |
| 8   | 770006 | Locking Collar   | 2      |
| 9   | 770007 | Flangette        | 4      |
| 0   | 770005 | Bearing          | 2      |
| 1   | 914320 | Carriage Bolt    | 3      |
| 2   | 914320 | Cap Screw        | 1      |
| 3   | 050223 | Washer Special   | 1      |
| 4   | 050064 | Sprocket 37 T.   | 1      |
|     |        |                  |        |
|     |        |                  |        |
| _   |        |                  |        |
| _   | 1000   |                  |        |
| -   |        |                  |        |
|     |        |                  |        |
|     |        |                  |        |
|     |        |                  |        |
|     |        |                  | 1      |
|     |        |                  | 1 20 3 |

### FRONT SHAFT 06-21

**SUSPENSION** 

|     |        | SUSPENSION           | 026.6164. |
|-----|--------|----------------------|-----------|
| NO. | INDIET | DESCRIPTION          | QTY.      |
| 1   | 914357 | Hex. Nut             | 8         |
| 2   | 181447 | Eye Bolt             | 4         |
| 3   | 181436 | Spring L.H. Front    | 1         |
| 3   | 181437 | Spring R.H. Front    | 1         |
| 4   | 181821 | Main Frame           | 1         |
| 5   | 916475 | Cap Screw            | 8         |
| 6   | 912831 | Washer               | 4         |
| 7   | 181438 | Spring R.H. Rear     | 1         |
| 7   | 181439 | Spring L.H. Rear     | 1         |
| 8   | 181451 | Bolt                 | 2         |
| 9   | 912663 | Jam Nut              | 2         |
| 10  | 912832 | Washer               | 2         |
| 11  | 181449 | Idler Wheel          | 2         |
| 12  | 181450 | Axle Holder          | 2         |
| 13  | 181442 | Idler Axle           | 1         |
| 14  | 181880 | Track Assembly       | 1         |
| 15  | 060293 | • Cleat              | 36        |
| 16  | 181657 | Nut                  | 48        |
| 17  | 181656 | • Bolt               | 48        |
| 18  | 060292 | Guide Track          | 24        |
| -   | 181999 | Rivet                | 312       |
| 19  | 181455 | Set Screw            | 2         |
| 20  | 181445 | Retainer Washer      | 2         |
| 21  | 912873 | Lock Washer          | 2         |
| 22  | 910104 | Cap Screw            | 2         |
| 23  | 181432 | Carrier Shaft        | 2         |
| 24  | 181466 | Outer Tele Tube      | 1         |
| 25  | 181444 | Washer Thrust        | 6         |
| 26  | 181456 | Roll Pin             | 2         |
| 27  | 910351 | Cap Screw            | 2         |
| 28  | 181464 | Inner Tele Tube R.H. | 1         |
| 28  | 181465 | Inner Tele Tube L.H. | 1         |
| 29  | 181430 | Bushing              | 4         |
| 30  | 181443 | Spacer Bushing       | T         |
| 31  | 181160 | Front Control Arm    | 1         |
| 32  | 181446 | Hifax Runner         | 2         |
| 33  | 916674 | Rivet                | 32        |
| 34  | 181535 | Shock Absorber       | 1         |
|     |        |                      |           |

Lock Washer

Washer Special

Lock Washer

Hex. Nut

Axle

SUSPENSION 06-23 

SKI

| SKI |         |                      | . 4315 · b |
|-----|---------|----------------------|------------|
| 0.  | Inalar  | DESCRIPTION          | OTY.       |
| 1   | 912741  | Lock Nut             | 4          |
| 2   | 181527  | Shock Absorber       | 2          |
| 3   | 110049  | Leaf # 3 Spring      | 2          |
| 4   | 110048  | Leaf # 2 Spring      | 2          |
| 5   | 110047  | Leaf # 1 Spring      | 2          |
| 6   | 080046  | Spring Pad           | 2          |
| 7   | 914089  | Machine Screw        | 4          |
| 8   | 912827  | Washer               | 4          |
| 9   | 181967  | Strap Boot           | 2          |
| 10  | 181968  | Boot Ski Tip         | 2          |
| 11  | 912716  | Lock Nut             | 4          |
| 12  | ~912739 | Lock Nut 912615      | 4          |
| 13  | 181916  | Ski Runner           | 2          |
| 13  | 181930  | Ski Runner (Carbite) | 2          |
| 14  | 910163  | Cap Screw            | 4          |
| 15  | 910363  | Cap Screw            | 2          |
| 16  | 181363  | Ski Weld             | 2          |
| 17  | 912726  | Lock Nut             | 6          |
| 18  | 913358  | Cap Screw            | 4          |
| 19  | 080024  | Bumper Spring        | 2          |
| 20  | 916877  | Cap Screw            | 2          |
| 21  | 080103  | Saddle               | 2          |
| 22  | 910355  | Cap Screw            | 2          |
| 23  | 912740  | Lock Nut             | 6          |
| 24  | 181321  | Ski Leg              | 2          |
|     |         | ·                    |            |
|     |         |                      |            |
|     |         |                      |            |
| _   |         |                      |            |
|     |         |                      |            |
|     |         |                      |            |
|     |         |                      |            |