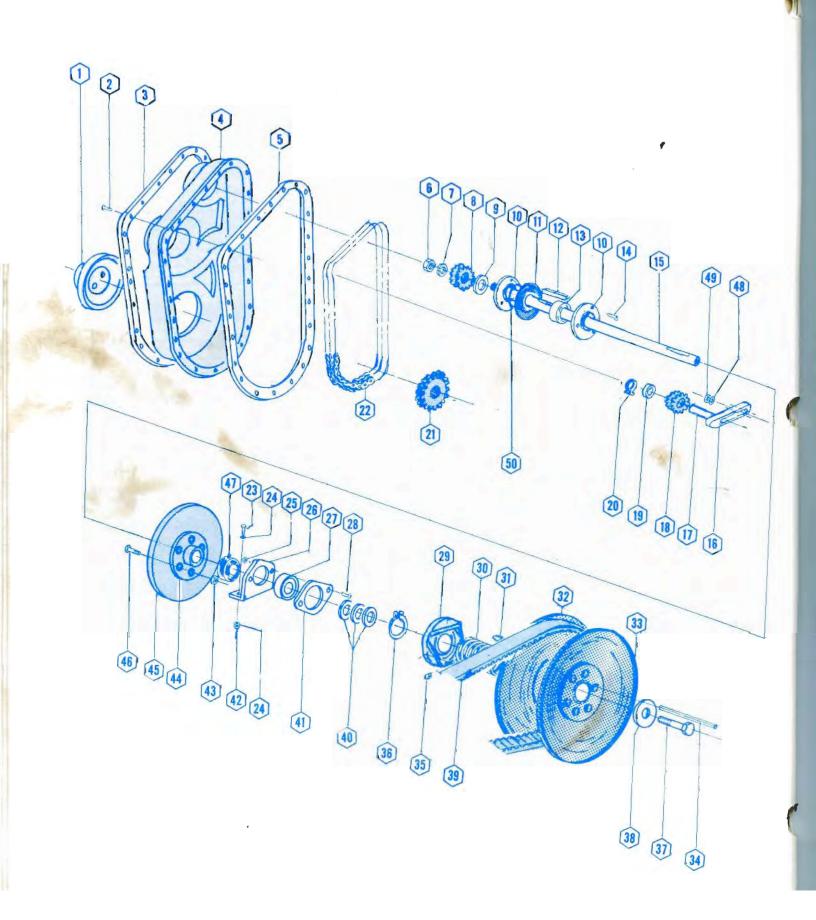

### **CONVERTER/CHAIN CASE**

## CONVERTER/CHAIN CASE 05-15

## **CONVERTER/CHAIN CASE**

| 10. | Inaller | DESCRIPTION                    | QT |
|-----|---------|--------------------------------|----|
| 1   | 181231  | Plug Cover                     | 1  |
| 2   | 18183   | Screw 181838                   | 11 |
| 3   | 181804  | Retainer Cover                 | 1  |
| 4   | 181202  | Chain Cover                    | 1  |
| 5   | 181237  | Gasket Cover                   | 1  |
| 6   | 912605  | Nut                            | 1  |
| 7   | 912877  | Lock Washer                    | 1  |
| 8   | 050063  | Sprocket 16 T.                 | 1  |
| 8   | 050039  | Sprocket 17 T.                 | 1  |
| 8   | 050403  | Sprocket 18 T.                 | 1  |
| 9   | 181571  | Washer Thrust                  | 1  |
| 10  | 770007  | Flangette                      | 2  |
| 11  | 181273  | Gasket Flangette               | 1  |
| 12  | 917001  | Key Brake                      | 1  |
| 13  | 770009  | Bearing                        | 1  |
| 14  | 910104  | Cap Screw                      | 3  |
| 15  | 181842  | Shaft Converter                | 1  |
| 16  | 181806  | Bracket Idler                  | 1  |
| 17  | 181836  | Shaft Idler                    | 1  |
| 18  | 050447  | Sprocket 11 T. (Idler Chain)   | 1  |
| 19  | 770008  | Bearing                        | 1  |
| 20  | 916751  | Retaining Ring                 | 1  |
| 21  | 050064  | Sprocket 37 T.                 | 1  |
| 22  | 181101  | Chain 68 Pitch                 | 1  |
| 23  | 910243  | Cap Screw                      | 2  |
| 24  | 912831  | Washer                         | 5  |
| 25  | 912725  | Nut                            | 5  |
| 26  | 181540  | Pillow Block                   | 1  |
| 27  | 770005  | Bearing                        | 1  |
| 28  | 914320  | Carriage Bolt                  | 2  |
| -   | 181277  | Assembly Converter 050703      | 1  |
| 29  | 181744  | Torque Bracket (35°)           | 1  |
| 29  | 181747  | Torque Bracket (32°) Optional) | 1  |
| 30  | 181742  | • Spring                       | 1  |
| 31  | 181743  | • Key                          | 1  |
| 32  | 181739  | Movable Face                   | 1  |
| 33  | 181738  | Face & Hub                     | 1  |
| 34  | 181746  | • Кеу                          | 1  |
| 35  | 181741  | Slipper Cam                    | 3  |
| 36  | 181745  | Retaining Ring                 | 1  |
| 37  | 916475  | Cap Screw                      | 1  |
| 38  | 050223  | Washer Special                 | 1  |
|     |         |                                |    |
|     |         |                                |    |

### CONVERTER/CHAIN CASE 05-17

## **CONVERTER/CHAIN CASE**

|     |        | <b>CONVERTER/CHAIN CASE</b> | 4 4313 2  |
|-----|--------|-----------------------------|-----------|
| NO. | Ingler | DESCRIPTION                 | OTY.      |
| 39  | 181764 | Drive Belt                  | 1         |
| 40  | 060366 | Washer Bearing              | 3         |
| 41  | 181541 | Flange Pillow Block         | 1         |
| 42  | 912740 | Nut                         | 3         |
| 43  | 912756 | • Nut                       | 6         |
| 44  | 070150 | • Hub                       | 1         |
| 45  | 181514 | Brake Disk                  | 1         |
| 46  | 911243 | • Bolt                      | 6         |
| 47  | 770006 | Locking Collar              | 1         |
| 48  | 912831 | Washer                      | 1         |
| 49  | 912740 | Nut                         | 1         |
| 50  | 181271 | "O" - Ring                  | 1         |
|     |        |                             |           |
|     |        |                             |           |
|     |        |                             |           |
|     |        |                             |           |
|     |        |                             |           |
|     |        | G                           |           |
|     |        |                             |           |
|     |        |                             |           |
|     |        |                             |           |
|     |        |                             |           |
|     |        |                             | -         |
|     |        |                             |           |
|     |        |                             | -         |
|     |        |                             |           |
|     |        |                             | ALL SALES |
|     | •      |                             |           |