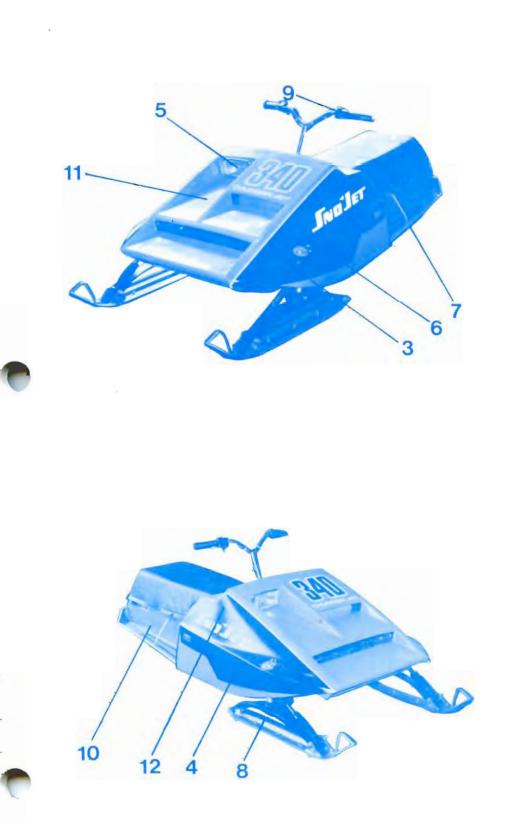

## 1974 THUNDER JET

INDEX

| Item | Group                                                                                                                                 | Group<br>No. | Page |
|------|---------------------------------------------------------------------------------------------------------------------------------------|--------------|------|
| 1    | INDEX                                                                                                                                 |              | 1    |
| 2    | ENGINE TOOL KIT                                                                                                                       | 02           | 5    |
| 3    | ENGINE MOUNT                                                                                                                          | 02           | 6    |
| 4    | EXHAUST SYSTEM                                                                                                                        | 03           | 8    |
|      | MUFFLER     MANIFOLD                                                                                                                  |              |      |
| 5    | ELECTRICAL SYSTEM                                                                                                                     | 04           | 10   |
|      | <ul><li>LIGHTS</li><li>IGNITION</li><li>WIRING</li></ul>                                                                              | a.           |      |
| 6    | DRIVE                                                                                                                                 | 05           | 12   |
|      | <ul> <li>DRIVE</li> <li>GUARD PULLEY</li> <li>CHAIN CASE</li> <li>DRIVEN PULLEY</li> <li>&amp; BRAKE</li> </ul>                       |              |      |
| 7    | SUSPENSION                                                                                                                            | 06           | 20   |
|      | <ul> <li>FRONT &amp; REAR SHAFT</li> <li>HOUSING - BEARING</li> <li>SPROCKETS - DRIVE</li> <li>RUBBER TRACK</li> <li>SLIDE</li> </ul> |              |      |
| 8    | SKI                                                                                                                                   | 08           | 24   |
|      | <ul> <li>SKI</li> <li>SPRING</li> <li>SHOCK ABSORBER</li> </ul>                                                                       |              |      |
| 9    | STEERING                                                                                                                              | 09           | 26   |
|      | STEERING     SUPPORT STEERING                                                                                                         |              |      |
| 10   | BODY                                                                                                                                  | 10           | 28   |
|      | • BODY<br>• SEAT                                                                                                                      |              |      |
| 11   | HOOD                                                                                                                                  | 12           | 32   |
|      | HOOD     WINDSHIELD     ORNAMENTS     STICKERS                                                                                        |              |      |
| 12   | FUEL SYSTEM                                                                                                                           | 79           | 34   |
|      | <ul><li>TANK, FILTER</li><li>THROTTLE, ETC</li></ul>                                                                                  |              |      |
| 13   | OPTIONAL ITEMS                                                                                                                        | 16           | -    |