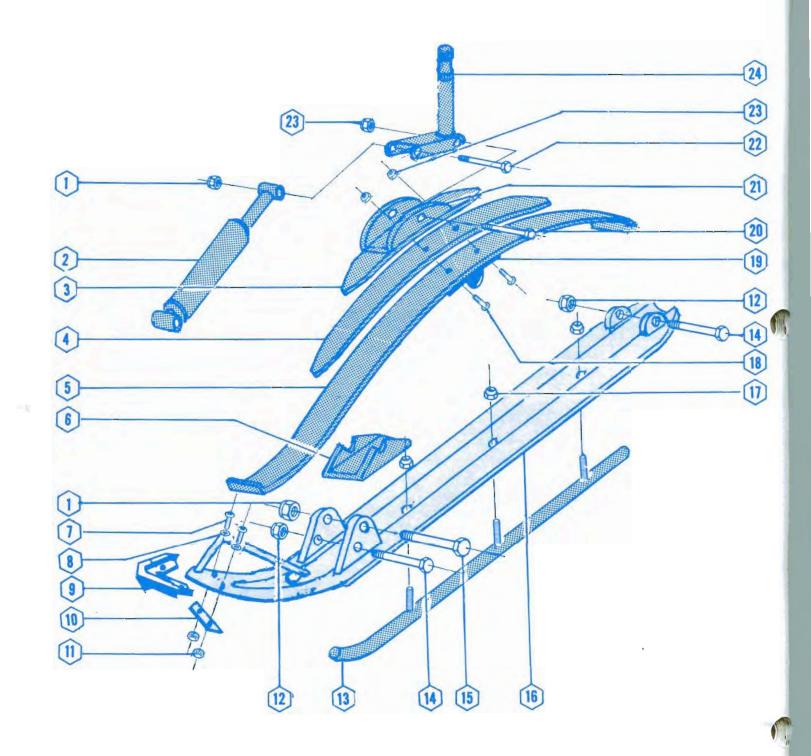

Lock Washer

Washer Special

Lock Washer

Hex. Nut

Axle

SUSPENSION 06-23 

SKI

| SKI |         |                      | . 4315 · b |
|-----|---------|----------------------|------------|
| 0.  | Inalar  | DESCRIPTION          | OTY.       |
| 1   | 912741  | Lock Nut             | 4          |
| 2   | 181527  | Shock Absorber       | 2          |
| 3   | 110049  | Leaf # 3 Spring      | 2          |
| 4   | 110048  | Leaf # 2 Spring      | 2          |
| 5   | 110047  | Leaf # 1 Spring      | 2          |
| 6   | 080046  | Spring Pad           | 2          |
| 7   | 914089  | Machine Screw        | 4          |
| 8   | 912827  | Washer               | 4          |
| 9   | 181967  | Strap Boot           | 2          |
| 10  | 181968  | Boot Ski Tip         | 2          |
| 11  | 912716  | Lock Nut             | 4          |
| 12  | ~912739 | Lock Nut 912615      | 4          |
| 13  | 181916  | Ski Runner           | 2          |
| 13  | 181930  | Ski Runner (Carbite) | 2          |
| 14  | 910163  | Cap Screw            | 4          |
| 15  | 910363  | Cap Screw            | 2          |
| 16  | 181363  | Ski Weld             | 2          |
| 17  | 912726  | Lock Nut             | 6          |
| 18  | 913358  | Cap Screw            | 4          |
| 19  | 080024  | Bumper Spring        | 2          |
| 20  | 916877  | Cap Screw            | 2          |
| 21  | 080103  | Saddle               | 2          |
| 22  | 910355  | Cap Screw            | 2          |
| 23  | 912740  | Lock Nut             | 6          |
| 24  | 181321  | Ski Leg              | 2          |
|     |         | ·                    |            |
|     |         |                      |            |
|     |         |                      |            |
| _   |         |                      |            |
|     |         |                      |            |
|     |         |                      |            |
|     |         |                      |            |