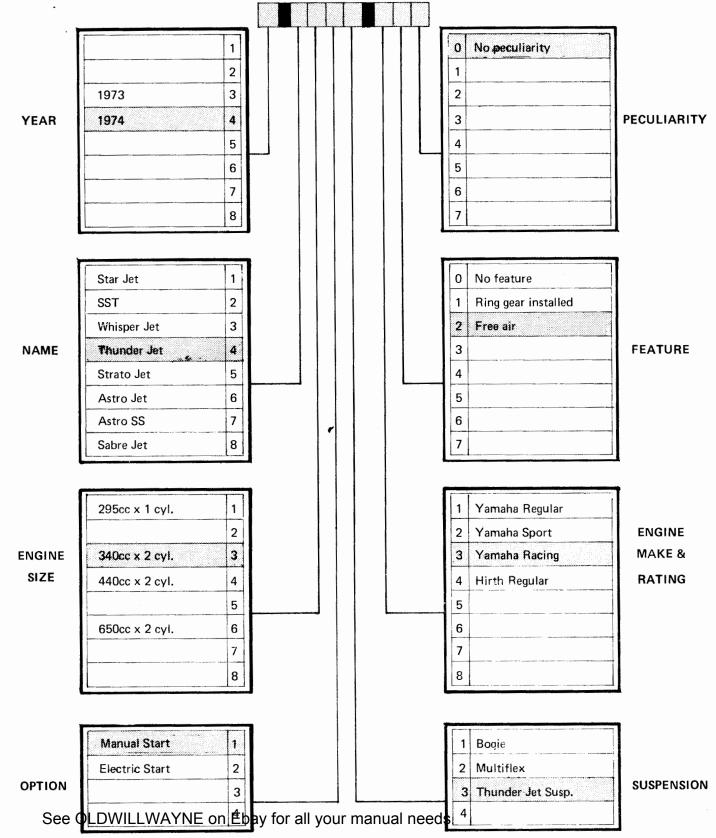

t - converter<br>Plate - converter<br>Spring<br>Drive cam Assembly Sub-Assembly<br>Drive cam Sub-Assembly<br>Woodruff key Components | Poulie commandée assemblée       Assemblage         Moyeu poulie variable       Composants         Plateau variable       d'un assemblage         Ressort       Sous-Assemblage         Came poulie ass.       Sous-Assemblage         Poulie a came       Composants d'un assemblage         Composants       Sous-Assemblage |  |  |

#### NOTE:

All assembly components can be purchased separately unless mentioned on the illustration concerned. Tous les composants d'un assemblage peuvent:être achetés séparément à moins d'être mentionnés sur l'illustration concernée. See OLDWILLWAYNE on Ebay for all your manual needs

### **MODEL NUMBER-MASTER REFERENCE JULY 1973**



### ENGINE TOOL KIT 02-5

## **ENGINE TOOL KIT**

|     |       |                           | 1.      |
|-----|-------|---------------------------|---------|
|     |       | ENGINE TOOL KIT           | . elfb. |
| NO. | voler | DESCRIPTION               | OTY.    |
| 81  | 1564  | Yamaha SX 338 2 Cyl.      | 1       |
|     | 1304  |                           |         |
|     |       |                           |         |
| 81  | 0931  | Tool Kit                  | 1       |
| 81  | 0018  | Socket Spark Plug         | 1       |
| 81  | 0019  | Wrench                    | 1       |
| 81  | 0020  | Open Wrench               | 1       |
| 81  | 0022  | Plyers 6 Std. Yamaha      | 1       |
| 81  | 0023  | Screw Driver              | 1       |
|     | 0024  | Double - Bit              | 1