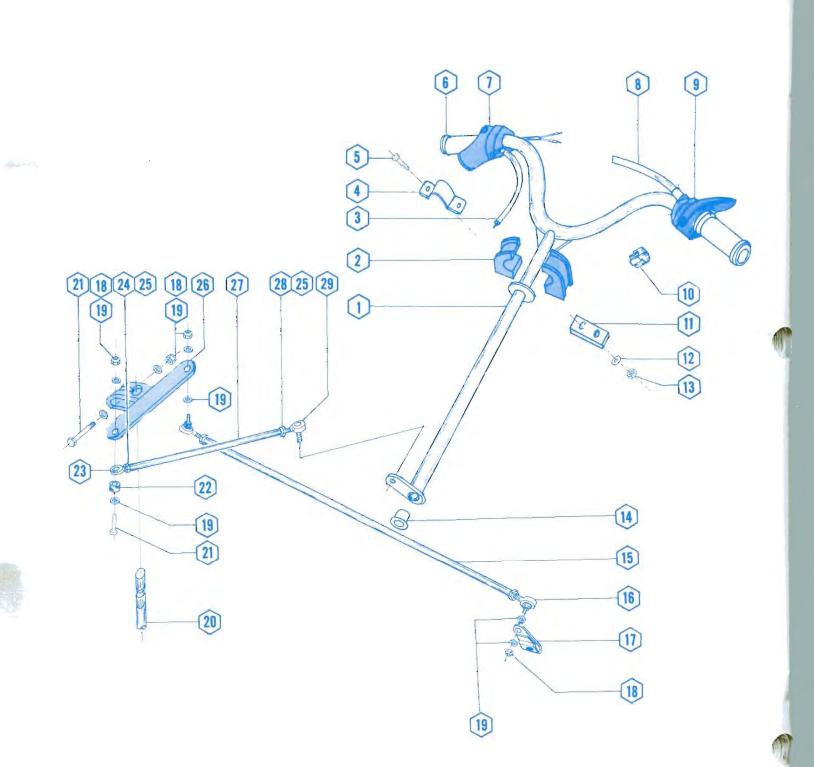

k Nut             | 6          |
| 18  | 913358  | Cap Screw            | 4          |
| 19  | 080024  | Bumper Spring        | 2          |
| 20  | 916877  | Cap Screw            | 2          |
| 21  | 080103  | Saddle               | 2          |
| 22  | 910355  | Cap Screw            | 2          |
| 23  | 912740  | Lock Nut             | 6          |
| 24  | 181321  | Ski Leg              | 2          |
|     |         | ·                    |            |
|     |         |                      |            |
|     |         |                      |            |
| _   |         |                      |            |
|     |         |                      |            |
|     |         |                      |            |
|     |         |                      |            |

STEERING



### **STEERING**

|     |          |