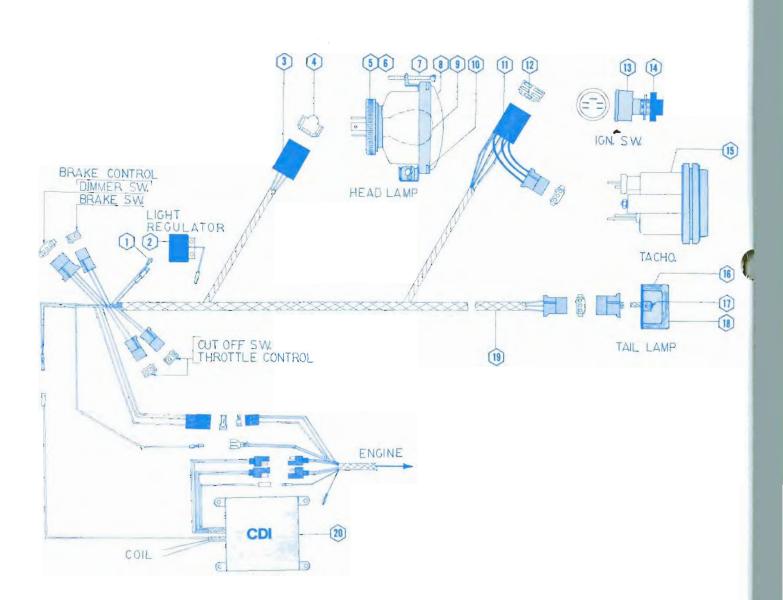

### **ELECTRIC SYSTEM**

### **ELECTRIC SYSTEM 04-11**

### **ELECTRIC SYSTEM**

|     |         | ELECTRIC SYSTEM                   | 4.431 |
|-----|---------|-----------------------------------|-------|
| NO. | Ingler  | DESCRIPTION                       | QTY   |
| 1   | 040126  | Terminal - Ring                   | 1     |
| 2   | 040530  | Light Regulator                   | 1     |
| 3   | 040386  | Housing - Conn.                   | 1     |
| 4   | 040429  | Terminal - Conn.                  | 3     |
| -   | 040543  | Head Lamp                         | 1     |
| 5   | 040382  | Washer Socket                     | 1     |
| 6   | 040383  | Holder Socket                     | 1     |
| 7   | 040373- | · Serew Adj. (KIT 040372          | _ 2   |
| -   | -040374 | • Nut Adj.                        | 2     |
| 8   | 040540  | Head Lamp Unit                    | 1     |
| 9   | 040539  | • Bulb                            | 1     |
| 10  | 120414  | • Spacer                          | 4     |
| 11  | 040145  | Housing - conn.                   | 1     |
| 12  | 040046  | Terminal - female                 | 4     |
| 13  | 040186  | Ignition Switch                   | 1     |
| 14  | 040475  | Cap Moisture Proof                | 1     |
| 15  | 181892  | Tachometer                        | 1     |
| -   | 160185  | Bulb Tachometer                   | 1     |
| 16  | 181907  | Tail Light Assembly               | 1     |
| 17  | 182091  | Bulb (Brake)                      | 1     |
| 17  | 182090  | Bulb (Light)                      | 1     |
| 18  | 182093  | • Lens                            | 1     |
| 19  | 181894  | Wiring Harness                    | 1     |
| -   | 181991  | Clip Cable (Wiring Harness)       | 2     |
| -   | 916557  | Tye Wrap (Wiring Harness)         | 1     |
| -   | 181989  | Polyclamp (Wiring Harness)        | 2     |
| -   | 916419  | Rivet (Wiring Clip)               | 1     |
| -   | 916931  | Wiring Clip (Ret. Wiring Harness) | 1     |
| 20  | 811527  | C.D.I. Unit                       | 1     |
|     |         |                                   |       |
| -   |         |                                   | -     |
|     |         |                                   | -     |
| -   |         |                                   |       |
| -   |         |                                   |       |
| -   |         |                                   |       |
|     |         |                                   | 1     |
| -   |         |                                   |       |
|     |         |                                   | -     |
|     |         |                                   |       |
|     |         |                                   | -     |
|     |         |                                   | -     |
| -   |         |                                   | 1     |
|     |         |                                   | -     |
|     |         |                                   | -     |