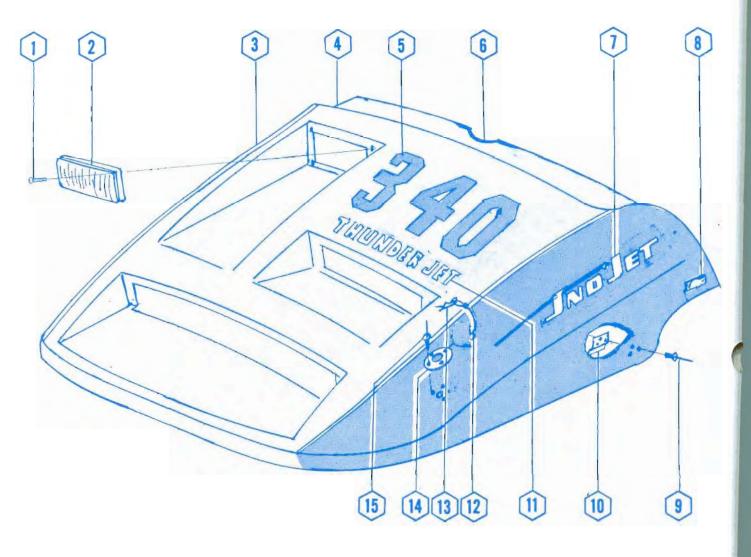

|                            |                  |                  |
|     |                       |                            |                  |                  |
|     |                       |                            |                  |                  |
|     |                       |                            |                  |                  |
|     |                       |                            |                  |                  |
|     |                       |                            |                  |                  |
|     |                       |                            |                  | -                |
|     | and the second second |                            |                  |                  |

### HOOD & DASH





| 10. | INGUET | DESCRIPTION                                | 012.512.5 |
|-----|--------|--------------------------------------------|-----------|
| 1   | 916580 | Screw                                      | 4         |
| 2   | 040543 | Assembly Head Lamp (See Electrical System) | 1         |
| 3   | 181983 | Stripe                                     | 2         |
| 4   | 181971 | Hood Fiber                                 | 1         |
| 5   | 181980 | Decal 340                                  | 1         |
| 6   | 182049 | Trim Hood                                  | 1         |
| -   | 916712 | Rivet (Trim) 916873                        | 6         |
| 7   | 120709 | Sno-Jet Logo                               | 2         |
| 8   | 120319 | Reflector Amber 1208 27