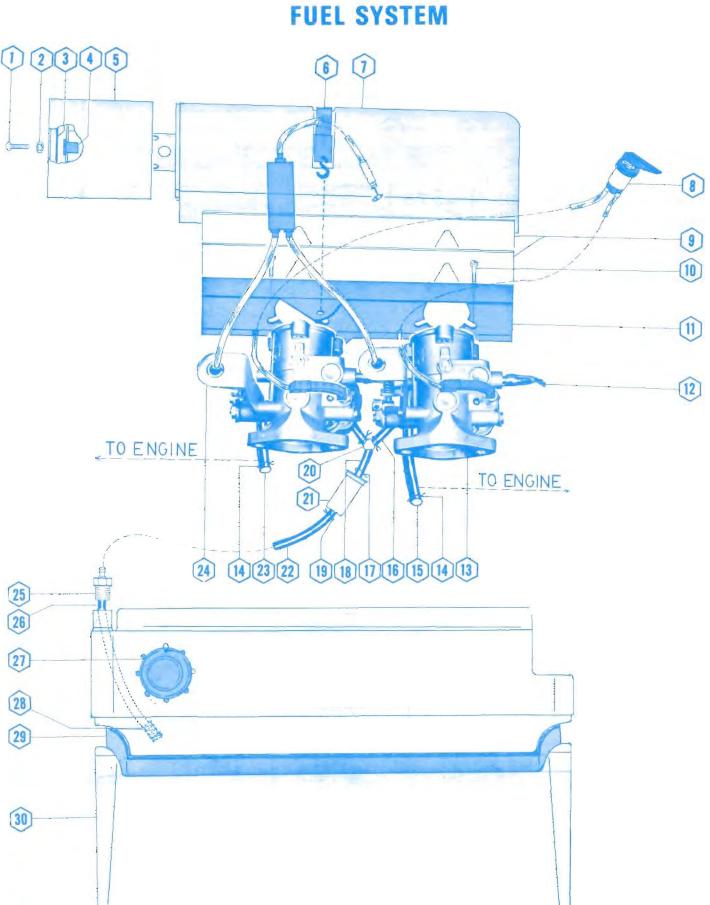

| 1         |
| 22  | 181908 | Choke Assembly with Double Cables          | 1         |
|     |        |                                            | _         |
|     |        |                                            |           |
|     |        |                                            |           |
| -   |        |                                            | -         |
| -   |        |                                            | -         |
| -   |        |                                            |           |
|     | -      |                                            |           |
| -+  |        |                                            |           |
|     |        |                                            |           |

34-79 FUEL SYSTEM



a

## FUEL SYSTEM

|     |                     |                                       | OEL STSTEM |
|-----|---------------------|---------------------------------------|------------|
|     |                     | FUEL SYSTEM                           |            |
| NO. | <b>S</b> wa'Jer     | DESCRIPTION                           | <br>ОТ Ү   |
| 1   | 916915              | Machine Screw                         | 4          |
| 2   | 916535              | Shack Washer                          | 4          |
| 3   | 790832              | Intake Joint                          |            |
| 4   | 916914              | Well Nut                              | 4          |
| 5   | 790830              | Resonator                             | 1          |
| 6   | 181959              | St