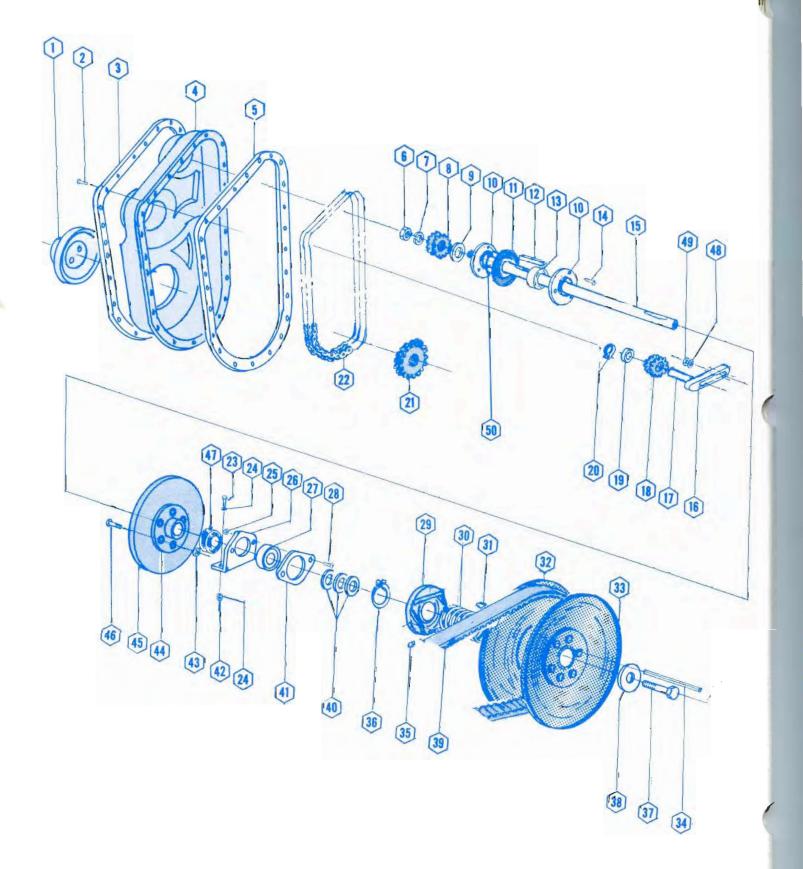

### **CONVERTER/CHAIN CASE**

## CONVERTER/CHAIN CASE 05-15

## **CONVERTER/CHAIN CASE**

| 10. | Inaller | DESCRIPTION                    | QT |
|-----|---------|--------------------------------|----|
| 1   | 181231  | Plug Cover                     | 1  |
| 2   | 18183   | Screw 181838                   | 11 |
| 3   | 181804  | Retainer Cover                 | 1  |
| 4   | 181202  | Chain Cover                    | 1  |
| 5   | 181237  | Gasket Cover                   | 1  |
| 6   | 912605  | Nut                            | 1  |
| 7   | 912877  | Lock Washer                    | 1  |
| 8   | 050063  | Sprocket 16 T.                 | 1  |
| 8   | 050039  | Sprocket 17 T.                 | 1  |
| 8   | 050403  | Sprocket 18 T.                 | 1  |
| 9   | 181571  | Washer Thrust                  | 1  |
| 10  | 770007  | Flangette                      | 2  |
| 11  | 181273  | Gasket Flangette               | 1  |
| 12  | 917001  | Key Brake                      | 1  |
| 13  | 770009  | Bearing                        | 1  |
| 14  | 910104  | Cap Screw                      | 3  |
| 15  | 181842  | Shaft Converter                | 1  |
| 16  | 181806  | Bracket Idler                  | 1  |
| 17  | 181836  | Shaft Idler                    | 1  |
| 18  | 050447  | Sprocket 11 T. (Idler Chain)   | 1  |
| 19  | 770008  | Bearing                        | 1  |
| 20  | 916751  | Retaining Ring                 | 1  |
| 21  | 050064  | Sprocket 37 T.                 | 1  |
| 22  | 181101  | Chain 68 Pitch                 | 1  |
| 23  | 910243  | Cap Screw                      | 2  |
| 24  | 912831  | Washer                         | 5  |
| 25  | 912725  | Nut                            | 5  |
| 26  | 181540  | Pillow Block                   | 1  |
| 27  | 770005  | Bearing                        | 1  |
| 28  | 914320  | Carriage Bolt                  | 2  |
| -   | 181277  | Assembly Converter 050703      | 1  |
| 29  | 181744  | Torque Bracket (35°)           | 1  |
| 29  | 181747  | Torque Bracket (32°) Optional) | 1  |
| 30  | 181742  | • Spring                       | 1  |
| 31  | 181743  | • Key                          | 1  |
| 32  | 181739  | Movable Face                   | 1  |
| 33  | 181738  | Face & Hub                     | 1  |
| 34  | 181746  | • Кеу                          | 1  |
| 35  | 181741  | Slipper Cam                    | 3  |
| 36  | 181745  | Retaining Ring                 | 1  |
| 37  | 916475  | Cap Screw                      | 1  |
| 38  | 050223  | Washer Special                 | 1  |
|     |         |                                |    |
|     |         |                                |    |

### CONVERTER/CHAIN CASE 05-17

## **CONVERTER/CHAIN CASE**

|     |        | <b>CONVERTER/CHAIN CASE</b> | 4 4313 2  |
|-----|--------|-----------------------------|-----------|
| NO. | Ingler | DESCRIPTION                 | OTY.      |
| 39  | 181764 | Drive Belt                  | 1         |
| 40  | 060366 | Washer Bearing              | 3         |
| 41  | 181541 | Flange Pillow Block         | 1         |
| 42  | 912740 | Nut                         | 3         |
| 43  | 912756 | • Nut                       | 6         |
| 44  | 070150 | • Hub                       | 1         |
| 45  | 181514 | Brake Disk                  | 1         |
| 46  | 911243 | • Bolt                      | 6         |
| 47  | 770006 | Locking Collar              | 1         |
| 48  | 912831 | Washer                      | 1         |
| 49  | 912740 | Nut                         | 1         |
| 50  | 181271 | "O" - Ring                  | 1         |
|     |        |                             |           |
|     |        |                             |           |
|     |        |                             |           |
|     |        |                             |           |
|     |        |                             |           |
|     |        | G                           |           |
|     |        |                             |           |
|     |        |                             |           |
|     |        |                             |           |
|     |        |                             |           |
|     |        |                             | -         |
|     |        |                             |           |
|     |        |                             | -         |
|     |        |                             |           |
|     |        |                             | ALL SALES |
|     | •      |                             |           |

BRAKE

## BRAKE 05-19

### BRAKE

|     |         | BRAKE                   |    |
|-----|---------|-------------------------|----|
| NO. | Indler  | DESCRIPTION             | 91 |
| -   | 181847  | Assembly Brake          | 1  |
| 1   | -070087 | • Nut 916507            | 1  |
| 2   | 912615  | Washer                  | 1  |
| 3   | 181896  | • Lever                 | 1  |
| 4   | 181900  | Bracket                 |    |
| 5   | 181898  | • Puck 1/2"             |    |
| 6   | 181899  | • Puck 5/16"            | 1  |
| 7   | 181895  | Cap Screw, Sleeve & Nut | 1  |
| 8   | 070041  | Clevis                  |    |
| 9   | 914418  | Jam Nut Hex.            |    |
| 10  | 181951  | Extension               |    |
| 11  | 910100  | Cap Screw               | 2  |
| 12  | 916709  | Shack Washer            | 2  |
| 13  | 912830  | Washer                  |    |
| 14  | 181969  | Spring                  |    |
| 15  | 181944  | Brake Cable with Wire   |    |
| -   |         |                         |    |
|     |         |                         |    |
|     |         |                         |    |
| _   |         |                         |    |
|     |         |                         |    |
|     |         |                         |    |
|     |         |                         |    |
|     |         |                         |    |
|     |         |                         |    |
|     |         |                         |    |
|     |         |                         |    |
|     |         |                         |    |
| -   |         |                         |    |
|     |         |                         |    |
| -   |         |                         |    |
|     |         |                         |    |
| _   |         |                         |    |
|     |         |                         |    |
|     |         |                         |    |
|     |         |                         |    |
|     |         |                         |    |
|     |         |                         |    |
|     |         |                         |    |
|     |         |                         |    |
|     |         |                         |    |
|     |         |                         |    |
|     |         |                         |    |
|     |         |                         |    |
|     |         |                         |    |
| -   |         |                         |    |
|     |         |                         |    |