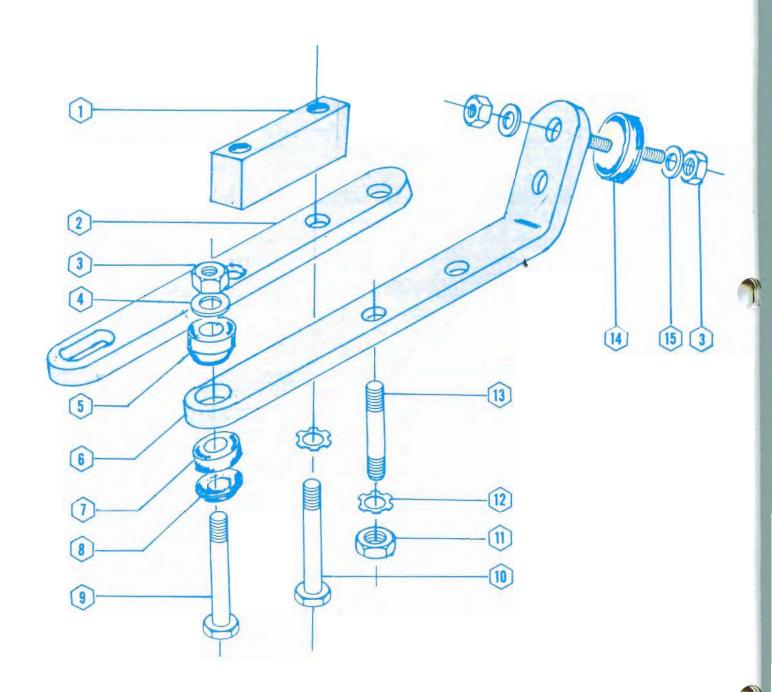

### **ENGINE MOUNT**

## **ENGINE MOUNT**

ENGINE MOUNT 02-7

|     |         | ENGIN           | E MOUN |
|-----|---------|-----------------|--------|
|     |         | ENGINE MOUNT    | 43 T   |
| NO. | Swaller | DESCRIPTION     | OTY    |
| 1   | 181872  | Spacer          | 1      |
| 2   | 181843  | Cross Base R.H. | 1      |
| 3   | 912740  | Nut             | 7      |
| 4   | 050223  | Washer          | 1      |
| 5   | 020113  | Rubber Mount    | 1      |
| 6   | 181871  | Cross Base L.H. | 1      |
| 7   | 020085  | Pad             | 1      |
| 8   | 020086  | Washer          | 1      |
| 9   | 910251  | Cap Screw       | 1      |
| 10  | 181636  | Cap Screw       | 2      |
| 11  | 811515  | Nut             | 2      |
| 12  | 916530  | Shack Proof     | 4      |
| 13  | 811514  | Stud            | 2      |
| 14  | 181203  | Engine Mount    | 3      |
| 15  | 912831  | Washer          | 6      |
|     |         |                 |        |
|     |         |                 |        |
|     |         |                 |        |
|     |         |                 |        |
|     |         |                 |        |
|     |         |                 |        |
|     |         |                 |        |
|     |         |                 |        |