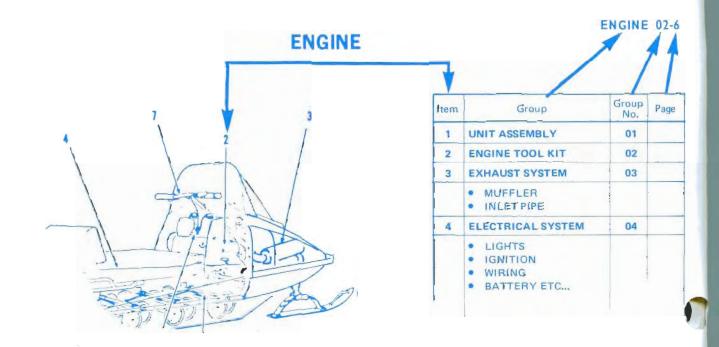

## 1974 THUNDER JET

INDEX

| Item | Group                                                                                                                                 | Group<br>No. | Page |
|------|---------------------------------------------------------------------------------------------------------------------------------------|--------------|------|
| 1    | INDEX                                                                                                                                 |              | 1    |
| 2    | ENGINE TOOL KIT                                                                                                                       | 02           | 5    |
| 3    | ENGINE MOUNT                                                                                                                          | 02           | 6    |
| 4    | EXHAUST SYSTEM                                                                                                                        | 03           | 8    |
|      | MUFFLER     MANIFOLD                                                                                                                  |              |      |
| 5    | ELECTRICAL SYSTEM                                                                                                                     | 04           | 10   |
|      | <ul><li>LIGHTS</li><li>IGNITION</li><li>WIRING</li></ul>                                                                              | a.           |      |
| 6    | DRIVE                                                                                                                                 | 05           | 12   |
|      | <ul> <li>DRIVE</li> <li>GUARD PULLEY</li> <li>CHAIN CASE</li> <li>DRIVEN PULLEY</li> <li>&amp; BRAKE</li> </ul>                       |              |      |
| 7    | SUSPENSION                                                                                                                            | 06           | 20   |
|      | <ul> <li>FRONT &amp; REAR SHAFT</li> <li>HOUSING - BEARING</li> <li>SPROCKETS - DRIVE</li> <li>RUBBER TRACK</li> <li>SLIDE</li> </ul> |              |      |
| 8    | SKI                                                                                                                                   | 08           | 24   |
|      | <ul> <li>SKI</li> <li>SPRING</li> <li>SHOCK ABSORBER</li> </ul>                                                                       |              |      |
| 9    | STEERING                                                                                                                              | 09           | 26   |
|      | STEERING     SUPPORT STEERING                                                                                                         |              |      |
| 10   | BODY                                                                                                                                  | 10           | 28   |
|      | • BODY<br>• SEAT                                                                                                                      |              |      |
| 11   | HOOD                                                                                                                                  | 12           | 32   |
|      | HOOD     WINDSHIELD     ORNAMENTS     STICKERS                                                                                        |              |      |
| 12   | FUEL SYSTEM                                                                                                                           | 79           | 34   |
|      | <ul><li>TANK, FILTER</li><li>THROTTLE, ETC</li></ul>                                                                                  |              |      |
| 13   | OPTIONAL ITEMS                                                                                                                        | 16           | -    |

### ENGINE TOOL KIT 02-5

## **ENGINE TOOL KIT**

|     |       |                           | 1.      |
|-----|-------|---------------------------|---------|
|     |       | ENGINE TOOL KIT           | . elfb. |
| NO. | voler | DESCRIPTION               | OTY.    |
| 81  | 1564  | Yamaha SX 338 2 Cyl.      | 1       |
|     | 1304  |                           |         |
|     |       |                           |         |
| 81  | 0931  | Tool Kit                  | 1       |
| 81  | 0018  | Socket Spark Plug         | 1       |
| 81  | 0019  | Wrench                    | 1       |
| 81  | 0020  | Open Wrench               | 1       |
| 81  | 0022  | Plyers 6 Std. Yamaha      | 1       |
| 81  | 0023  | Screw Driver              | 1       |
|     | 0024  | Double - Bit              | 1       |
|     | 0025  | • Single - Bit            | 1       |
| 81  | 0026  | Ignition Point Wrench     | 1       |
| 81  | 0027  | Canvas - Bag Black Yamaha | 1       |
| 81  | 0030  | Open Wrench               | 1       |
| 81  | 0933  | Allen Key 6 mm            | 1       |
|     |       |                           |         |
|     |       |                           |         |
|     |       |                           |         |
|     |       | ·                         |         |
|     |       |                           |         |
|     |       |                           |         |
|     |       |                           |         |
|     |       |                           |         |
|     |       |                           |         |
|     |       |                           |         |
|     |       |                           |         |
|     |       |                           |         |
|     |       |                           |         |
|     |       |                           |         |
|     |       |                           |         |
|     |       |                           |         |
| -   |       |                           |         |
|     |       | *                         |         |
|     |       |                           |         |
|     |       |                           |         |
|     |       |                           |         |
|     |       |                           |         |
|     |       |                           |         |
| _   |       |                           |         |
|     |       |                           |         |
|     |       |                           |         |
|     |       |                           |         |
|     |       |                           |         |
|     |       |                           |         |