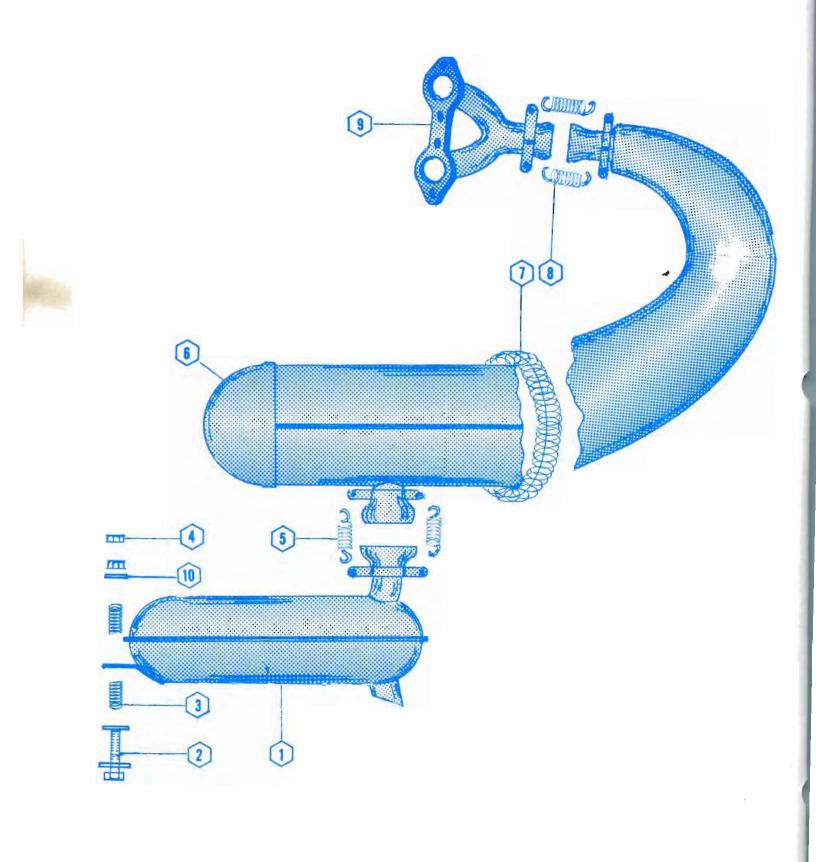

### **EXHAUST SYSTEM**

### EXHAUST SYSTEM 03-9

### **EXHAUST SYSTEM**

|     |        | EXHAUST SYSTEM            | 100 |
|-----|--------|---------------------------|-----|
| 10. | Ingler | DESCRIPTION               | QTY |
| 1   | 030475 | Resonnator                | 1   |
| 2   | 910053 | Bolt                      | 1   |
| 3   | 181945 | Spring                    | 2   |
| 4   | 912738 | Nut                       | 2   |
| 5   | 110092 | Spring Resonnator Support | 2   |
| 6   | 030478 | Muffler                   | 1   |
| 7   | 181946 | Spring Muffler Support    | 1   |
| 8   | 110087 | Spring Exhaust            | 3   |
| 9   | 020389 | Exhaust Manifold          | 1   |
| 10  | 912829 | Washer                    | 3   |
|     |        |                           |     |
|     |        | J                         |     |
|     |        |                           |     |
|     |        |                           |     |
|     |        |                           |     |
|     |        |                           |     |
|     | -      |                           |     |
|     |        |                           | _   |
|     |        |                           |     |
|     |        |                           | _   |
| -   |        |                           | -   |
|     | -      |                           |     |
| -   |        |                           | -   |
| -   |        |                           | -   |
|     |        |                           |     |
| -   |        |                           | -   |
| _   |        |                           |     |
| -   |        |                           | -   |
|     |        |                           |     |
| -   |        |                           | -   |
|     |        |                           |     |
|     |        |                           |     |