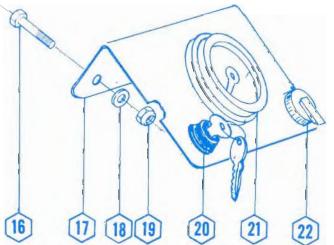

|                            |                  |                  |
|     |                       |                            |                  |                  |
|     |                       |                            |                  |                  |
|     |                       |                            |                  |                  |
|     |                       |                            |                  |                  |
|     |                       |                            |                  |                  |
|     |                       |                            |                  | -                |
|     | and the second second |                            |                  |                  |

### HOOD & DASH





| 10. | INGUET | DESCRIPTION                                | 012.512.5 |
|-----|--------|--------------------------------------------|-----------|
| 1   | 916580 | Screw                                      | 4         |
| 2   | 040543 | Assembly Head Lamp (See Electrical System) | 1         |
| 3   | 181983 | Stripe                                     | 2         |
| 4   | 181971 | Hood Fiber                                 | 1         |
| 5   | 181980 | Decal 340                                  | 1         |
| 6   | 182049 | Trim Hood                                  | 1         |
| -   | 916712 | Rivet (Trim) 916873                        | 6         |
| 7   | 120709 | Sno-Jet Logo                               | 2         |
| 8   | 120319 | Reflector Amber 1208 27