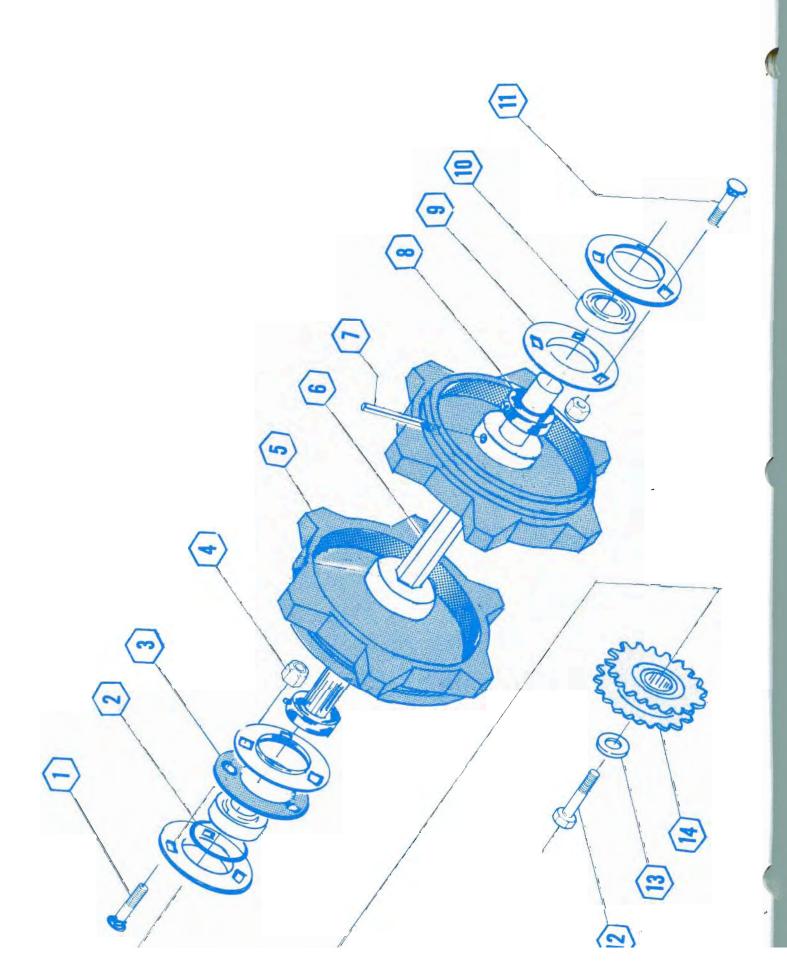

DRIVE

## DRIVE

| 10. | Indler                    | DESCRIPTION           | QTY                   |
|-----|---------------------------|-----------------------|-----------------------|
| -   | 050697                    | Assembly Drive Pulley | 1                     |
| 1   | 811518                    | Fixed Pulley          | 1                     |
| 2   | 811562                    | Bushing               | 1                     |
| 3   | 811522                    | Seat Spring           | 1                     |
| 4   | 811523                    | Spring - Compression  | 1                     |
| 5   | 811519                    | Sliding Pulley        | 1                     |
| 6   | 811520                    | • Cam                 | 1                     |
| 7   | 811521                    | Sheave Cap            | 1                     |
| 8   | 811524                    | Lock Washer           | 1                     |
| 9   | 811525                    | • Bolt                | 1                     |
| 0   | 181764                    | Drive Belt            | 1                     |
|     | 101704                    |                       |                       |
|     |                           |                       |                       |
|     |                           |                       |                       |
| -   |                           |                       |                       |
|     |                           |                       |                       |
|     |                           |                       |                       |
|     |                           |                       |                       |
|     |                           |                       | and the second second |
|     |                           |                       |                       |
|     |                           |                       |                       |
| -   | ·                         |                       |                       |
| -   |                           |                       |                       |
| -   |                           |                       |                       |
| +   |                           |                       |                       |
| -   |                           |                       |                       |
| _   |                           |                       |                       |
| _   |                           |                       |                       |
|     |                           |                       |                       |
|     |                           |                       |                       |
|     |                           |                       |                       |
|     | (                         |                       |                       |
|     |                           |                       |                       |
|     |                           |                       |                       |
| -   |                           |                       |                       |
|     |                           |                       |                       |
|     |                           |                       |                       |
| -   |                           |                       |                       |
|     |                           |                       |                       |
| -   |                           |                       |                       |
| -+  |                           |                       |                       |
| _   |                           |                       |                       |
|     |                           |                       |                       |
|     |                           |                       |                       |
|     |                           |                       |                       |
|     |                           |                       |                       |
|     |                           |                       |                       |
|     | Contraction of the second |                       |                       |

# DRIVE 05-13